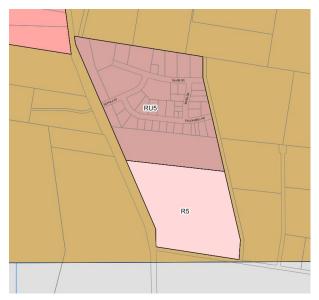

### Introduction

This is a planning proposal seeking an amendment to the *Greater Hume Local Environmental Plan 2012* (GHLEP) to reflect a change in the preferred future use of land on the southern fringe of the Jindera township (see **Figure 1**).

Specifically, the amendment proposes to rezone approximately 20 hectares of vacant land on the corner of Hawthorn and Urana Roads from R5 Large Lot Residential to IN1 General Industrial to provide for the future growth of the Jindera industrial estate. The amendment also seeks to rezone the existing Jindera Industrial Estate from RU5 Village to IN1 General Industrial consistent with the recommended zoning for undeveloped portion of land located to the south of this estate.

The Planning Proposal also proposes to remove the Minimum Lot Size (MLS) applicable to the land.

The land the subject of this proposal is described as Lot 113 DP1238348 and addressed as 32 Jarick Way, Jindera (also known as 47 Hawthorn Road, Jindera). The planning proposal also relates to all land contained within the Jindera Industrial Estate ('the subject land") as identified within Figure 1. A schedule containing the details of all the land the subject of this Planning Proposal is provided in Attachment A.