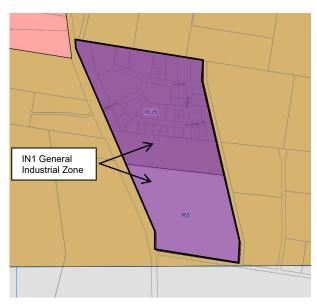

Specifically, the amendment proposes to rezone approximately 20 hectares of vacant land on the corner of Hawthorn and Urana Roads from R5 Large Lot Residential to IN1 General Industrial to provide for the future growth of the Jindera industrial estate. The amendment also seeks to rezone the existing Jindera Industrial Estate from RU5 Village to IN1 General Industrial consistent with the recommended zoning for undeveloped portion of land located to the south of this estate.

Specifically, the planning proposal seeks to amend the LEP as follows:

- Amend the Land Zoning Map Sheet LZN\_002C by rezoning the subject land from RU5 Village and R5 Large Lot Residential to IN1 General Industrial; and
- Amend the Minimum Lot Size Map Sheet LSZ\_002C by removing the 4,000m² minimum lot size that applies to this land.

# PART 4. Mapping

The planning proposal seeks to amend the LEP as follows:

- Amend the Land Zoning Map Sheet LZN\_002C by rezoning the subject land from RU5 Village and R5 Large Lot Residential to IN1 General Industrial; and
- Amend the Minimum Lot Size Map Sheet LSZ\_002C by removing the 4,000m<sup>2</sup> minimum lot size that applies to this land.