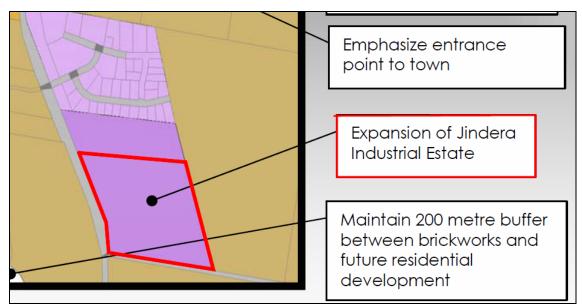

- consolidate town centre between Creek and Adams Streets,
- encourage infill commercial development,
- expand Jindera Industrial Estate,
- ensure adequate buffers to brickworks as town grows southwards, and
- utilise the LEP and review the Economic Development Strategy.

These strategies are depicted on a township structure plan for Jindera with the area around the industrial estate shown in **Figure 2**.

The planning proposal is unambiguously consistent with the strategic direction stated for the Jindera industrial estate.

FIGURE 2: Subject land as depicted in the Greater Hume Strategic Land Use Plan

The industrial estate was established by Council in 1983 to attract employment to Jindera and the then Hume Shire in general. The estate originally contained 42 lots of which seven are undeveloped. There are a range of lot sizes with seven less than 2,000m² in area; 25 between 2,001 and 5,000m² and 10 in excess of 5,001m². Not all of these allotments are available for sale. To provide additional industrial land for sale Council has recently completed a 13 lot subdivision within the estate. The additional lots have been in high demand as all are either sold or on hold with sales pending. A second subdivision has been approved with an additional six lots to be created. When this subdivision is completed there will be no further RU5 zoned land available for industrial development in Jindera.