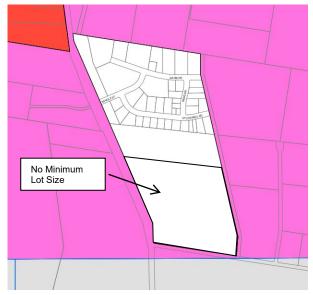

The Planning Proposal also proposes to remove the Minimum Lot Size (MLS) applicable to the land.

The land the subject of this proposal is described as Lot 113 DP1238348 and addressed as 32 Jarick Way, Jindera (also known as 47 Hawthorn Road, Jindera). The planning proposal also relates to all land contained within the Jindera Industrial Estate ('the subject land") as identified within Figure 1. A schedule containing the details of all the land the subject of this Planning Proposal is provided in Attachment A.

Specifically, the planning proposal seeks to amend the LEP as follows:

- Amend the Land Zoning Map Sheet LZN\_002C by rezoning the subject land from RU5 Village and R5 Large Lot Residential to IN1 General Industrial; and
- Amend the Minimum Lot Size Map Sheet LSZ\_002C by removing the 4,000m² minimum lot size that applies to this land.

The proposal to remove the MLS provision from the subject land is to allow for industrial subdivisions to be considered on their merits. The reason for having no MLS is that the lot size requirements for industrial development vary considerably and having this flexibility allows for subdivisions to respond to specific development requirements.

# PART 4. Mapping

The planning proposal seeks to amend the LEP as follows:

- Amend the Land Zoning Map Sheet LZN\_002C by rezoning the subject land from RU5 Village and R5 Large Lot Residential to IN1 General Industrial; and
- Amend the Minimum Lot Size Map Sheet LSZ\_002C by removing the 4,000m<sup>2</sup> minimum lot size that applies to this land.