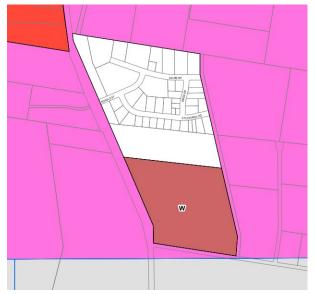

Specifically, the amendment proposes to rezone approximately 20 hectares of vacant land on the corner of Hawthorn and Urana Roads from R5 Large Lot Residential to IN1 General Industrial to provide for the future growth of the Jindera industrial estate. The amendment also seeks to rezone the existing Jindera Industrial Estate from RU5 Village to IN1 General Industrial consistent with the recommended zoning for undeveloped portion of land located to the south of this estate.

Specifically, the planning proposal seeks to amend the LEP as follows:

- Amend the Land Zoning Map Sheet LZN\_002C by rezoning the subject land from RU5 Village and R5 Large Lot Residential to IN1 General Industrial; and
- Amend the Minimum Lot Size Map Sheet LSZ\_002C by removing the 4,000m² minimum lot size that applies to this land.

# PART 4. Mapping

The planning proposal seeks to amend the LEP as follows:

- Amend the Land Zoning Map Sheet LZN\_002C by rezoning the subject land from RU5 Village and R5 Large Lot Residential to IN1 General Industrial; and
- Amend the Minimum Lot Size Map Sheet LSZ\_002C by removing the 4,000m<sup>2</sup> minimum lot size that applies to this land.