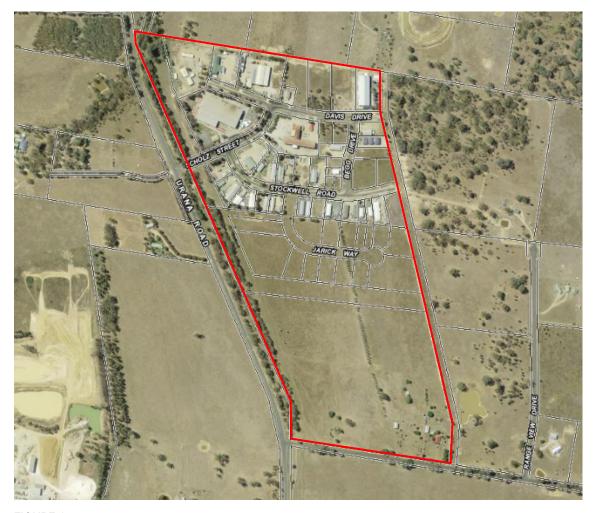

### Introduction

This is a planning proposal seeking an amendment to the *Greater Hume Local Environmental Plan 2012* (GHLEP) to reflect a change in the preferred future use of land on the southern fringe of the Jindera township (see **Figure 1**).

Specifically, the amendment proposes to rezone approximately 20 hectares of vacant land on the corner of Hawthorn and Urana Roads from R5 Large Lot Residential to IN1 General Industrial to provide for the future growth of the Jindera industrial estate. The amendment also seeks to rezone the existing Jindera Industrial Estate from RU5 Village to IN1 General Industrial consistent with the recommended zoning for undeveloped portion of land located to the south of this estate.

The Planning Proposal also proposes to remove the Minimum Lot Size (MLS) applicable to the land.

The land the subject of this proposal is described as Lot 113 DP1238348 and addressed as 32 Jarick Way, Jindera (also known as 47 Hawthorn Road, Jindera). The planning proposal also relates to all land contained within the Jindera Industrial Estate ('the subject land") as identified within Figure 1. A schedule containing the details of all the land the subject of this Planning Proposal is provided in Attachment A.

The planning proposal has been structured and prepared in accordance with the Department of Planning and Environment's (DPE) *A guide to preparing planning proposals* ("the Guide").

FIGURE 1: Subject land